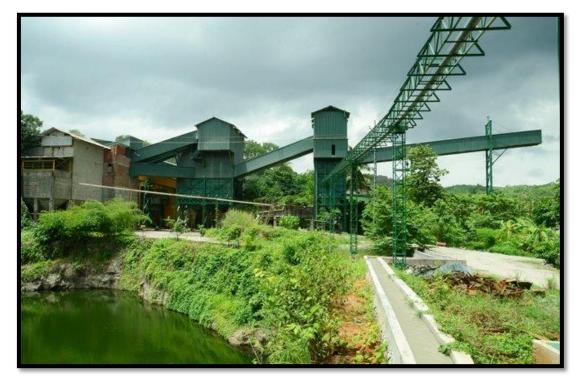

#### Compliance:

To reduce the impact of sound to the labours in the unit, the project proponent has provided ear plugs. And there is a crusher unit functioning in the project site; the machines of crusher unit are housed with hollow bricks. The photograph of crusher is provided in **Plate No.11**. Vegetation around the mining area will help to reduce noise and air pollution. This helps the noise level kept within prescribed standards. The project proponent is trying to enhance the vegetative cover by planting more tree saplings.