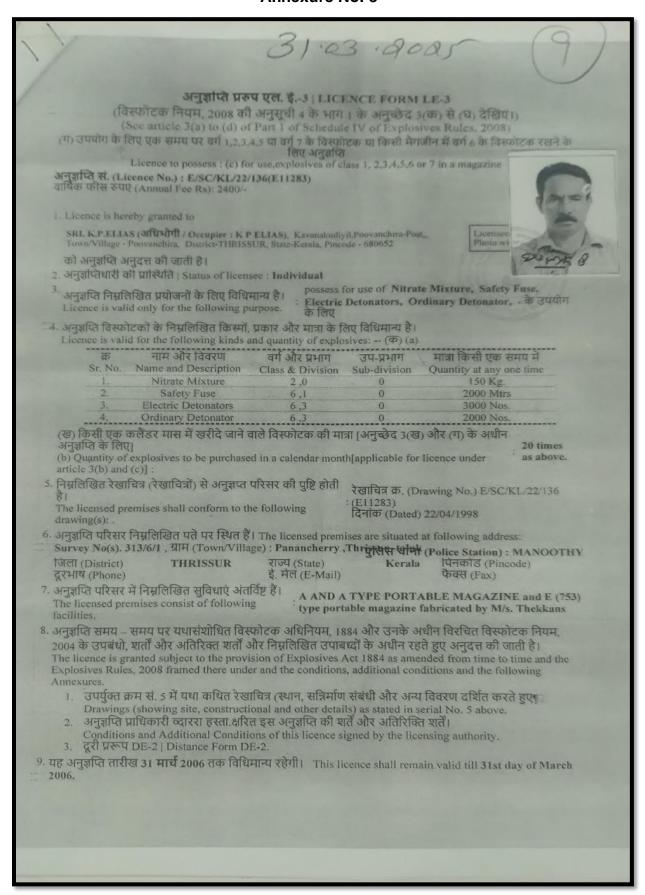

Page1

**Consent from PCB** 

License to possess and use of explosives

#### PROCEEDINGS OF THE DIRECTOR OF MINING AND GEOLOGY

Sub: Mines and Minerals-Minor Minerals-Granite Building Stone – Renewal of Quarrying lease to M/s. St.Basil Granites, Poovanchira P.O, Thrissur-680652 sanction-orders issued.

Ref : 1. Application dated 26.6.2014 from M/s. St.Basil Granites, Poovanchira P.O, Thrissur-680652

- Letters No. 1866/C2/TDO/14 from the Geologist, District Office, Thrissur Dated 16.7.14,31.7.14 & 27.8.14
- 3. Kerala Minor Mineral Concession Rules, 1967
- Order No.61/SEIAA/KL/7682/2012 dt. 2.1.2014 of Member Secretary, SEIAA & Additional Chief Secretary to Government Environment, Forest & Wild Life Departments
- 5. Order No. 634/04-05/8348/M3/04 dtd. 4.1.2005 of the DMG

#### No. 413/2014-2015/8670/M3/2014

Dated, Tvpm. 26.09.2013

#### ORDER

The quarrying lease grated vide reference 5<sup>th</sup> cited is renewed for a further period of 10 years from 10.1.2015 to quarry **Granite Building Stone** over an area of **2.4172** hectares of **Private** land comprised in **Sy.Nos.332/4**, **340/4pt**, **340/5** of **Panachery** Village, **Thrissur** Taluk, **Thrissur** District under the Kerala Minor Mineral Concession Rules, 1967 and as per the Survey map issued by the **Tahsildar**, **Thrissur** and submitted by the applicant subject to the under mentioned conditions.