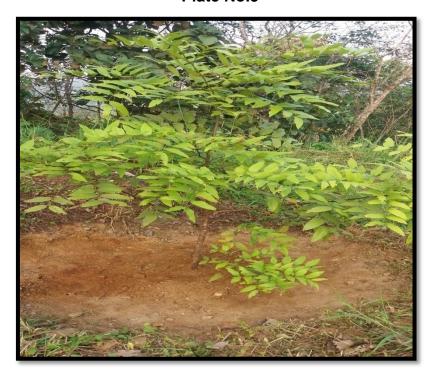

#### Compliance:

The eco restoration and the mine closure plan will be done at the own cost of the project proponent as per the approved mining plan. The planted and proposed sapling to be planted in the project site is given below in the **Table No. 3.**The photograph of saplings planted maintained by the project proponent is given in **Plate No.5.**The eco restoration has been started in the project site,

#### Compliance:

As part of concurrent eco restoration, the project proponent has planted various saplings in the project area as a compensation of loss of trees while clearing the land for mining. The list of tree saplings planted in the project site as part of eco-restoration is provided in **Table No 3.** The photograph of planted trees is given in **Plate No. 5.** 