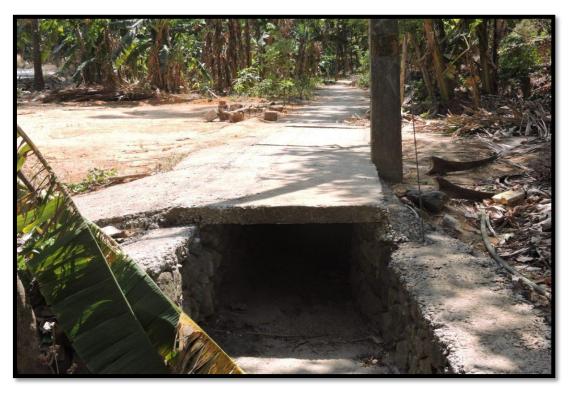

#### Compliance:

As part of effective management of storm water, the project proponent has constructed storm water drains in the lower slopes of the project area. The drain in the mining area helps to channelize the storm water to the pond created at out side mine

lease area. The debris and sediments are being settled downin the bottom of the pond. The photograph of drain is provided in **Plate No. 13**.

| 24 | The transportation of minerals should be done in covered trucks | Complied |  |
|----|-----------------------------------------------------------------|----------|--|
|    | to contain dust emissions.                                      |          |  |