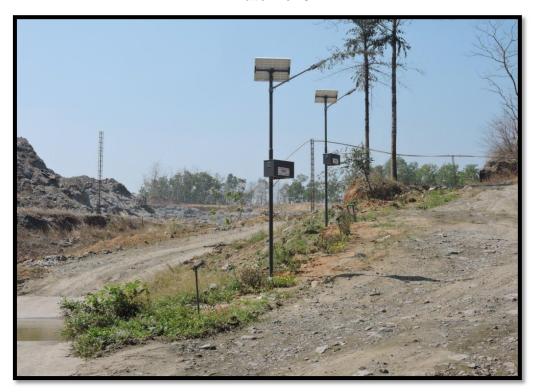

#### Compliance:

The installation of solar can reduce the consumption from conventional sources therefore the project proponent has installed twosolar panels in the project site to use maximum renewable energy to reduce electrical consumption from KSEB. The 3 KW panel can generate energy for the operation of office building. Photograph of Solar panels is attached as **Plate No. 1.**The photograph of solar street lights and solar panel

is provided in **Plate No.3**. The purchasing bill of solar street light is given in **Annexure No. 2**.

| 05 | Sprinklers shall be installed and used in the project site to Complied |  |
|----|------------------------------------------------------------------------|--|
|    | contain dust emissions.                                                |  |