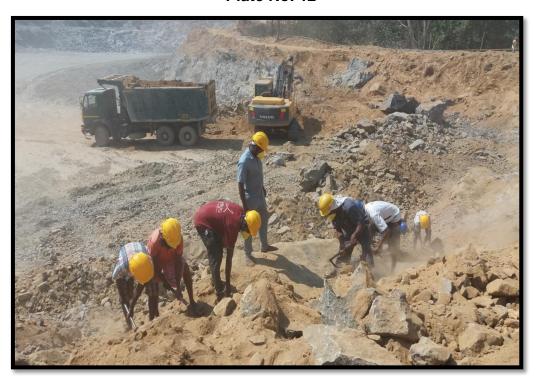

#### Compliance:

The project proponent has provided adequate Personnel Protective Equipments (PPE) such as helmets, ear muffs, safety belts, glows, etc. to ensure the safety of workers in working site. The photograph of the workers with PPE is given in the **Plate No. 12.** 