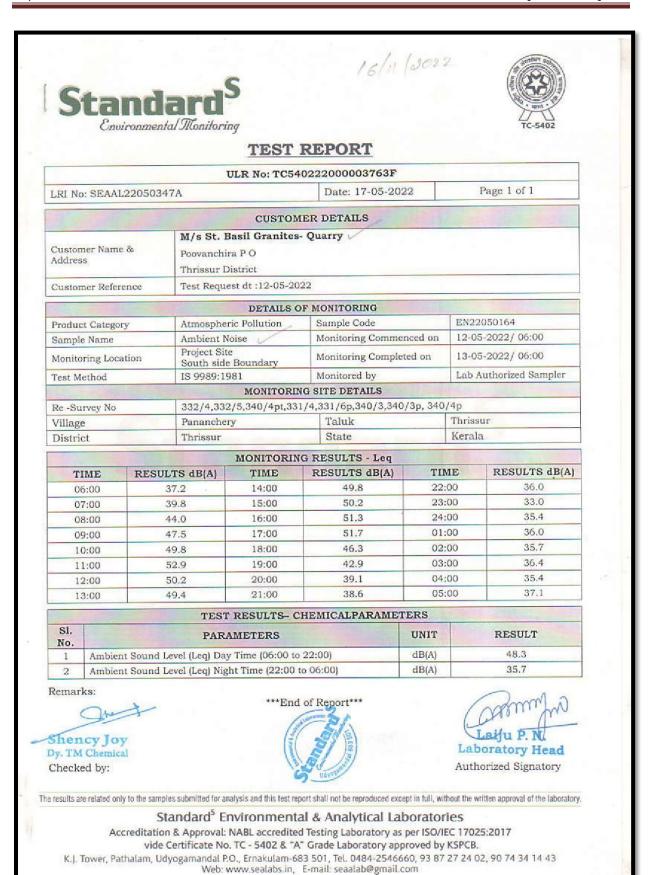

The compliance report is being submitted to the Directorate of Environment and Climate Change, Govt. of Kerala and also to the Regional Office of MoEF&CC, Govt. of India as email. The result of monitoring data is attached as **Annexure No. 12.**The compliance report and EC order is uploaded in the website of the company.