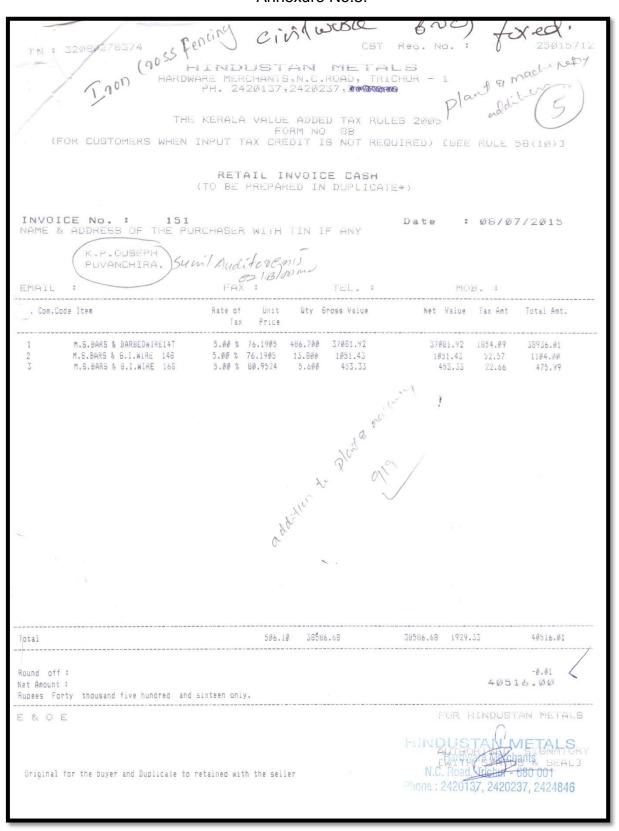

To demarcate the lease area, the project proponent has installed fencing with a height of 4 ft. around major part of the project site where Environmental Clearance and lease obtained. All the boundary indicators (boards, stores, markings etc) are being protected. The purchase bill of materials is given in **Annexure No.3.** The photograph of barbed metal wire fencing is provided in **Plate No.6.** 