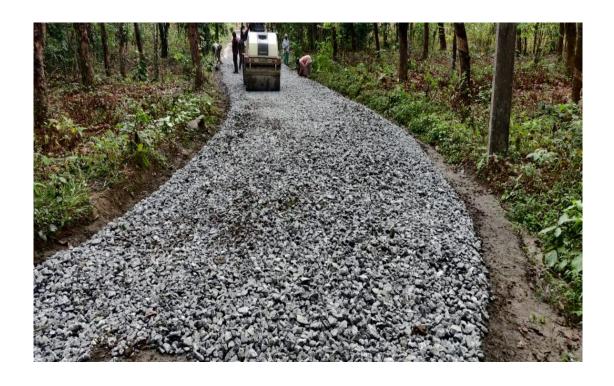

#### Compliance:

To contain dust emissions and for the trouble free transportation of materials, the project proponent has tarred the access road of 450 meter. The project proponent can splashes water on the road to arrest the dust production during summer season. The project proponent splashes water on the road to arrest the dust production during summer season. The photograph of tarred road is provided in **Plate No. 8.** 