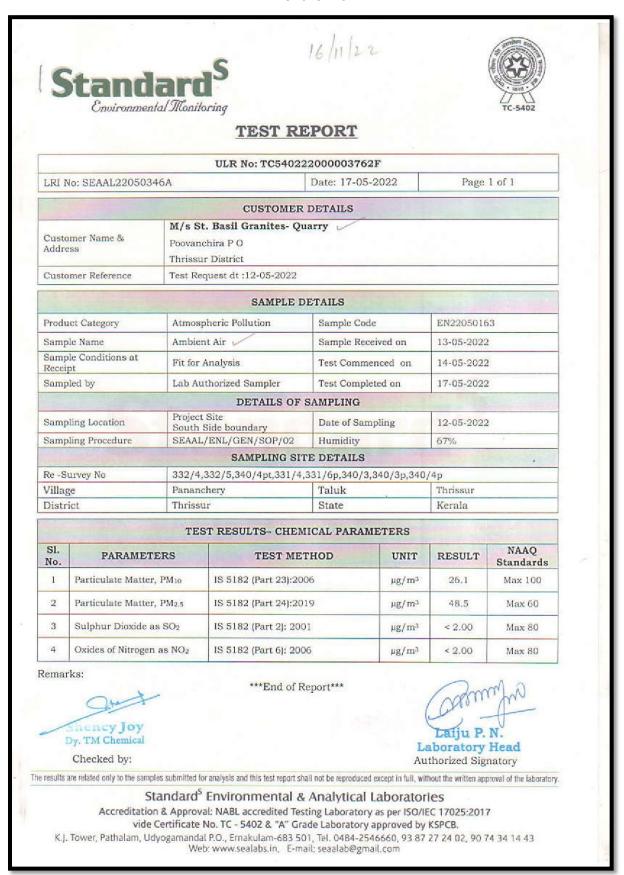

The compliance report is being submitted to the Directorate of Environment and Climate Change, Govt. of Kerala and also to the Regional Office of MoEF&CC, Govt. of India as email. The result of monitoring data is attached as **Annexure No. 12.**The compliance report and EC order is uploaded in the website of the company.