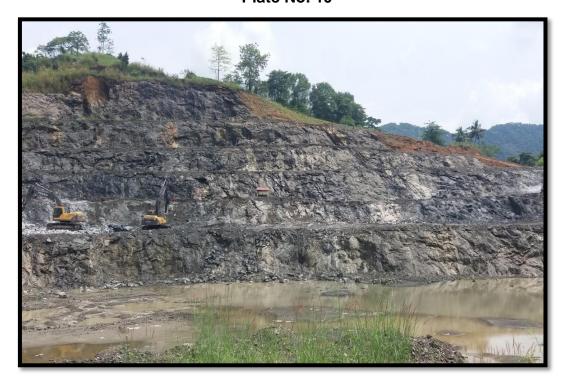

The extraction of minerals are being carried out from top to bottom. All mining activities are progressing under the supervision of qualified personals. To enhance safety and to make environment friendly quarrying, the excavation activity in the project is progressing by creating benches of 5m width x 5m height. **Plate No.10** showing the work progressing in the quarry area.