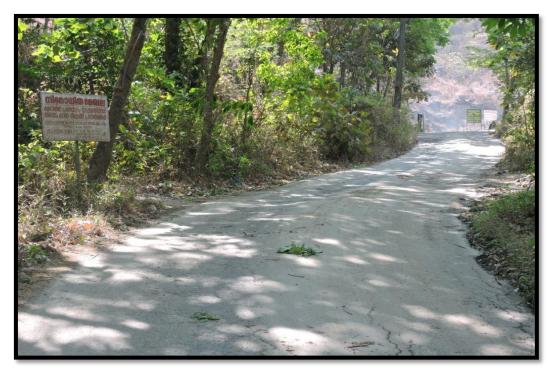

#### Compliance:

To contain dust emissions and for the trouble free transportation of materials, the project proponent has tarred the access road of 450 meter. The project proponent can splashes water on the road to arrest the dust production during summer season. The project proponent splashes water on the road to arrest the dust production during summer season. The photograph of tarred road is provided in **Plate No. 8.** 