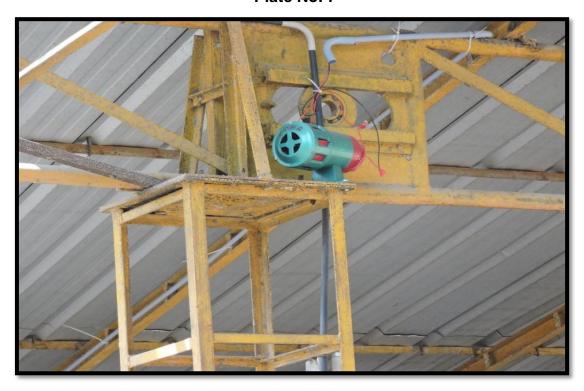

#### Compliance:

The project proponent has installed warning alarms (Siren) in the quarry site. This siren is blown before blasting and after blasting. The blasting timings are displayed in the prominent area by way of caution board. The photograph of the warning alarm is provided at **Plate No. 7.** 