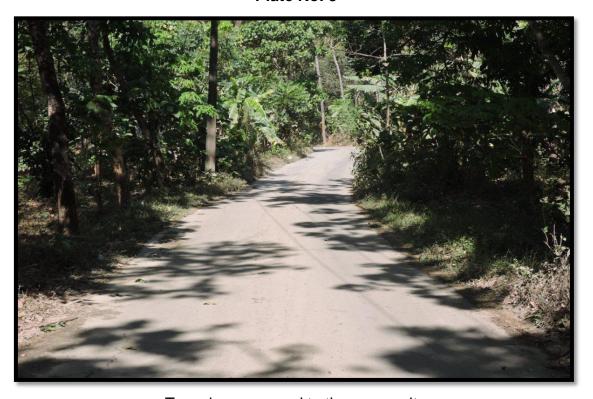

#### Compliance:

To contain dust emissions and for the trouble free transportation of materials, the project proponent has tarred the access road of 450 meter. The project proponent can splashes water on the road to arrest the dust production during summer season. The project proponent splashes water on the road to arrest the dust production during summer season. The photograph of tarred road is provided in **Plate No. 8.** 