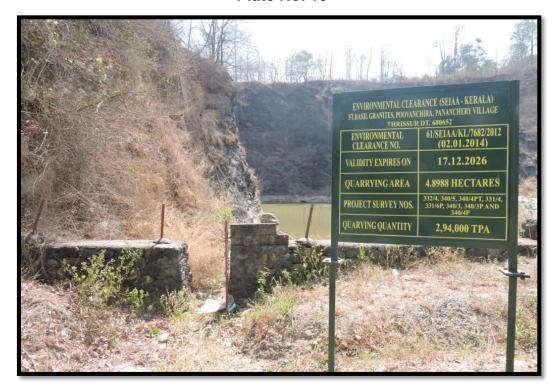

| 38 | The details of Environmental Clearance should be prominently      | Complied |  |
|----|-------------------------------------------------------------------|----------|--|
|    | displayed in a metallic board of 3 ft x 3ft with green background |          |  |
|    | and yellow letters of Times New Roman font of size of not less    |          |  |
|    | than 40.                                                          |          |  |
|    |                                                                   | i l      |  |

#### Compliance:

The detail of the Environmental Clearance has display on metallic board in the project site. The metallic board installed as specified in the conditions of Environmental Clearance order. Same is attached as **Plate No.16**.