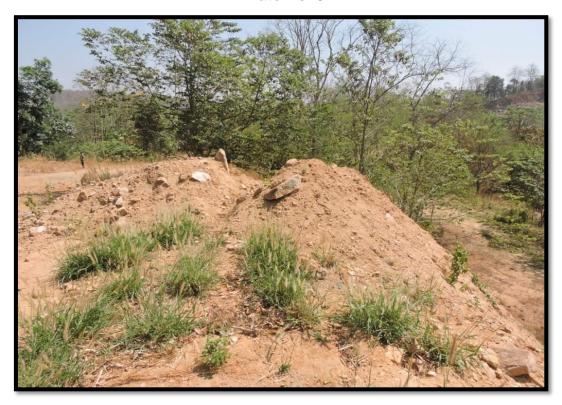

#### Compliance:

The overburden materials are stored within the site at designated place. This is being used to restore the exploited area in future. The photograph of OB is shown in **Plate No.9.** 

| 17 | Height of the benches should not exceed 5m and width should | Complied |
|----|-------------------------------------------------------------|----------|
|    | not be less than 5m.                                        |          |