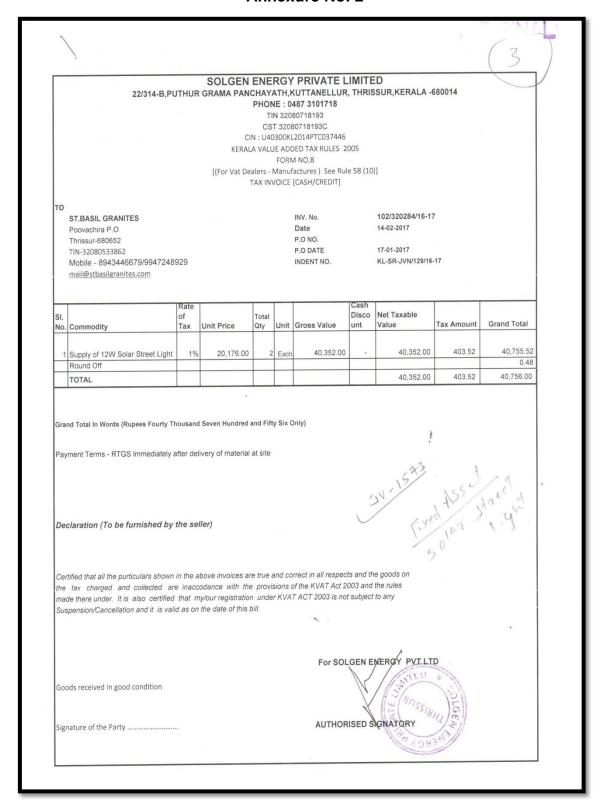

#### Compliance:

The installation of solar can reduce the consumption from conventional sources therefore the project proponent has installed twosolar panels in the project site to use maximum renewable energy to reduce electrical consumption from KSEB. The 3 KW panel can generate energy for the operation of office building. Photograph of Solar panels is attached as **Plate No. 1.**The photograph of solar street lights and solar panel

is provided in **Plate No.3**. The purchasing bill of solar street light is given in **Annexure No. 2**.

| 05 | Sprinklers shall be installed and used in the project site to Complied |  |
|----|------------------------------------------------------------------------|--|
|    | contain dust emissions.                                                |  |