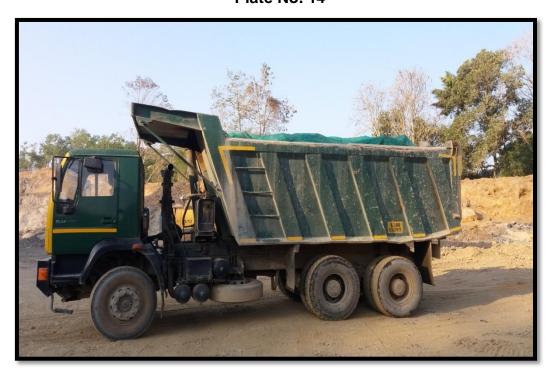

#### Compliance:

To avoid dust emission from the vehicle while transportation of materials the project proponent assure that the trucks are covered before leaving the project site. The photograph of the covered truck is provided as **Plate No. 14**.