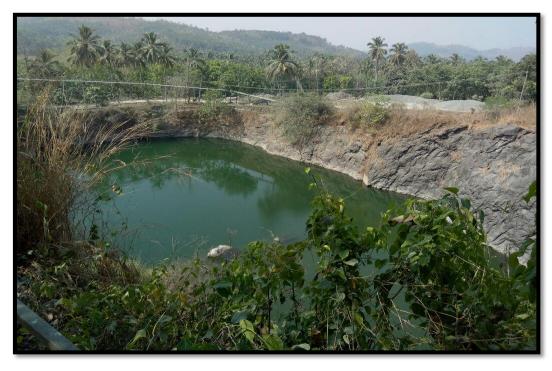

#### Compliance:

AS part of water conservation, the proponent has developed rain water harvesting pond in the project site to collect rain water falling in the entire mining area. The storm water from all mining areas is properly channelized to this pond. It is situated in the lowest level of quarry area. The rain water is used for irrigation purposes, watering of plants, wetting of roads and for dust suppression system (mainly sprinklers system). The photograph of Rain water collection pond is provided in **Plate No. 1** 