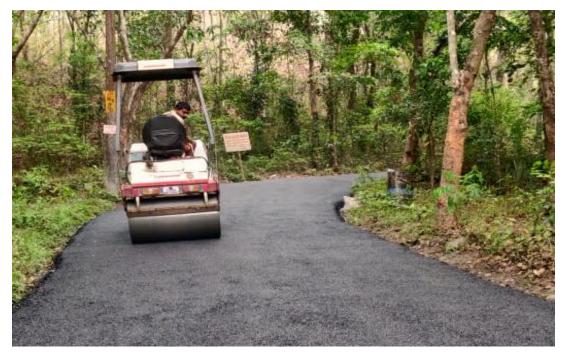

#### Compliance:

To contain dust emissions and for the trouble free transportation of materials, the project proponent has tarred the access road of 450 meter. The project proponent can splashes water on the road to arrest the dust production during summer season. The project proponent splashes water on the road to arrest the dust production during summer season. The photograph of tarred road is provided in **Plate No. 8.** 