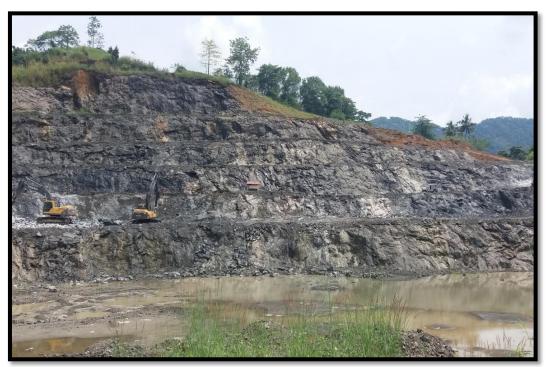

#### Compliance:

All mining activities are progressing under the supervision of qualified personals. To enhance safety and to make environment friendly quarrying, the excavation activity in the project is progressing by creating benches of 5m width x 5m height. **Plate No.10** showing the work progressing in the quarry area.