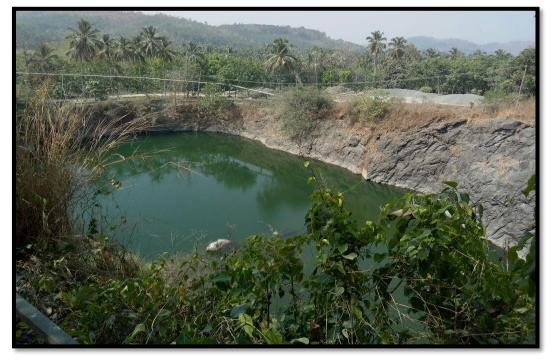

#### Compliance:

The proponent has developed rain water harvesting pond in the project site to collect rain water falling in the entire mining area. The storm water from all mining areas is properly channelized to this pond. It is situated in the lowest level of quarry area. The rain water is used for irrigation purposes, watering of plants, wetting of roads and for dust suppression system (mainly sprinklers system). The photograph of Rain water collection pond is provided in **Plate No. 1** 