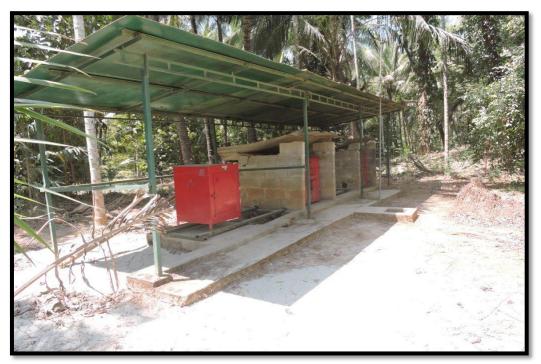

#### Compliance:

The proponent has developed rain water harvesting pond in the project site to collect rain water falling in the entire mining area. The storm water from all mining areas is properly channelized to this pond. It is situated in the lowest level of quarry area. The rain water is used for irrigation purposes, watering of plants, wetting of roads and for dust suppression system (mainly sprinklers system). The photograph of Rain water collection pond is provided in **Plate No. 1** 

| 02 | Environment     | Monitoring  | Cell  | (EMC)    | as   | agreed   | under | the  | Complied |
|----|-----------------|-------------|-------|----------|------|----------|-------|------|----------|
|    | affidavit filed | by the prop | ponen | nt shoul | d be | e formed | and m | nade |          |
|    | functional.     |             |       |          |      |          |       |      |          |

#### Compliance:

The Environmental Monitoring Cell (EMC) formed and made functional with Mr. K P Ouseph as head of the monitoring cell. The EMC meeting arranges regularly for a sustainable environment. The details of the monitoring cell are given below in the **Table No.1.** The NABET accredited consultant helps the company to upkeep the environment friendly mining