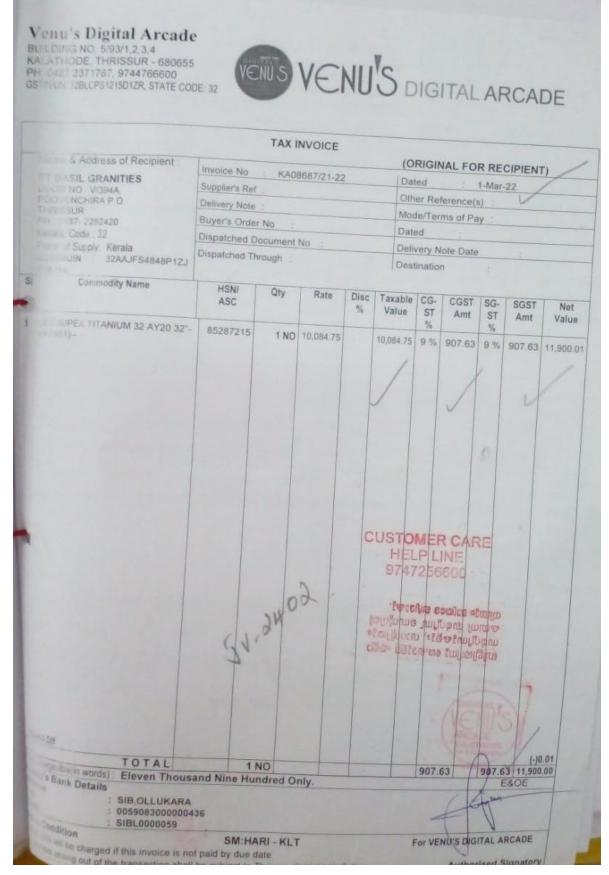

## The bill of saplings purchased for eco - restoration

|                                        | 22/314-B,PL                                                                                                                                                                       | JTHUR                                                | CI<br>KERAL<br>(For Vat De                                                               | CHAY/<br>PHON<br>TI<br>CS<br>N : U40<br>A VALL | ATH, I<br>IE: 0<br>N 320<br>T 320<br>D 300K<br>JE ADI<br>FORM<br>Manut | <b>PRIVATE L</b><br><b>CUTTANELLUR</b><br><b>487 3101718</b><br>80718193<br>30718193C<br>.2014PTC037446<br>DED TAX RULES 20<br>A NO.8<br>actures ) See Rul<br>[CASH/CREDIT] | , <b>THRIS</b>                 | SUR,KERALA -                                                     | 580014     |             |
|----------------------------------------|-----------------------------------------------------------------------------------------------------------------------------------------------------------------------------------|------------------------------------------------------|------------------------------------------------------------------------------------------|------------------------------------------------|------------------------------------------------------------------------|-----------------------------------------------------------------------------------------------------------------------------------------------------------------------------|--------------------------------|------------------------------------------------------------------|------------|-------------|
| то                                     | ST.BASIL GRANITES<br>Poovachira P.O<br>Thrissur-680652<br>TIN-32080533862<br>Mobile - 8943446679/9947248<br>mail@stbasilgranites.com                                              | 929                                                  |                                                                                          |                                                |                                                                        | INV. No.<br>Date<br>P.O NO.<br>P.O DATE<br>INDENT NO.                                                                                                                       |                                | 102/320284/16-17<br>14-02-2017<br>17-01-2017<br>KL-SR-JVN/129/16 |            |             |
| SI.                                    |                                                                                                                                                                                   | Rate<br>of                                           |                                                                                          | Total                                          |                                                                        |                                                                                                                                                                             | Cash<br>Disco                  | Net Taxable                                                      |            |             |
|                                        | Commodity                                                                                                                                                                         | Тах                                                  | Unit Price                                                                               | Qty                                            | Unit                                                                   | Gross Value                                                                                                                                                                 | unt                            | Value                                                            | Tax Amount | Grand Total |
| 1                                      | Supply of 12W Solar Street Light                                                                                                                                                  | 1%                                                   | 20,176.00                                                                                | 2                                              | Each                                                                   | 40,352.00                                                                                                                                                                   | -                              | 40,352.00                                                        | 403.52     | 40,755.52   |
|                                        | Round Off                                                                                                                                                                         |                                                      |                                                                                          |                                                | -                                                                      |                                                                                                                                                                             |                                | 40,352.00                                                        | 403.52     | 0.48        |
|                                        | TOTAL                                                                                                                                                                             |                                                      |                                                                                          |                                                |                                                                        |                                                                                                                                                                             |                                | 40,002.00                                                        | 100.01     |             |
| Grai                                   | nd Total In Words (Rupees Fourty Th                                                                                                                                               | nousand                                              | l Seven Hundred a                                                                        | and Fift                                       | y Six (                                                                | Dnly)                                                                                                                                                                       |                                | )                                                                |            |             |
| Pay<br>Dec                             | rment Terms - RTGS Immediately a<br>claration (To be furnished by                                                                                                                 | after del<br>the se                                  | ivery of material<br>Iler)                                                               | at site                                        |                                                                        |                                                                                                                                                                             |                                | uv - 15 A3                                                       | d Asset    | forent.     |
| Pay<br>Dec<br>Cer<br>the<br>made       | ment Terms - RTGS Immediately a                                                                                                                                                   | after del<br>the se<br>in the a<br>e inacc<br>that m | ivery of material<br>Iler)<br>bove invoices ar<br>odance with the<br>ny/our registration | e true a<br>provis<br>n unde                   | and co                                                                 | rrect in all respeci                                                                                                                                                        | 's and th<br>003 and           | e goods on<br>the rules                                          | 1 1552 t   | Joeen the   |
| Pay<br>Dec<br>Cer<br>the<br>mac<br>Sus | ment Terms - RTGS Immediately a<br>claration (To be furnished by<br>tified that all the purticulars shown<br>tax charged and collected an<br>de there under. It is also certified | after del<br>the se<br>in the a<br>e inacc<br>that m | ivery of material<br>Iler)<br>bove invoices ar<br>odance with the<br>ny/our registration | e true a<br>provis<br>n unde                   | and co                                                                 | rrect in all respeci                                                                                                                                                        | s and th<br>003 and<br>subject | e goods on<br>the rules<br>to any<br>A                           | 0102 J     | to eet t    |