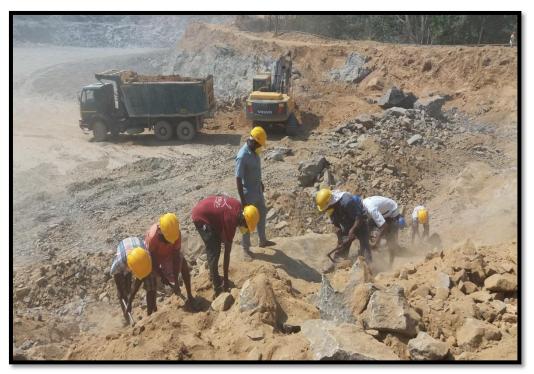

#### Compliance:

All mining activities are progressing under the supervision of qualified personals. To enhance safety and to make environment friendly quarrying, the excavation activity in the project is progressing by creating benches of 5m width x 5m height. **Plate No.10** showing the work progressing in the quarry area.

#### Compliance:

The project proponent has provided adequate Personnel Protective Equipments (PPE) such as helmets, ear muffs, safety belts, glows, etc. to ensure the safety of workers in working site. The photograph of the workers with PPE is given in the **Plate No. 12.** 