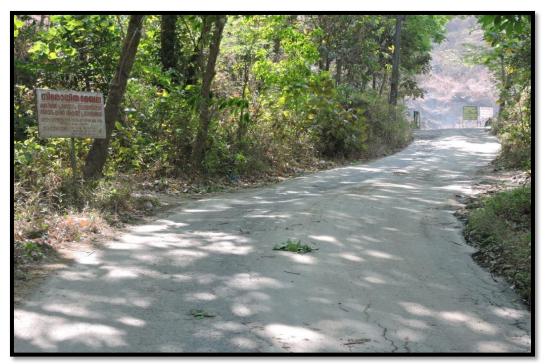

| 15 | Access roads to the quarry shall be tarred to contain dust   | Complied |
|----|--------------------------------------------------------------|----------|
|    | emissions that may arise during transportation of materials. |          |

#### Compliance:

To contain dust emissions and for the trouble free transportation of materials, the project has tarred the access road of 450 meter. The project splashes water on the road to arrest the dust production during summer season. The project proponent splashes water on the road to arrest the dust production during summer season. The photograph of tarred road is provided in **Plate No. 8**.