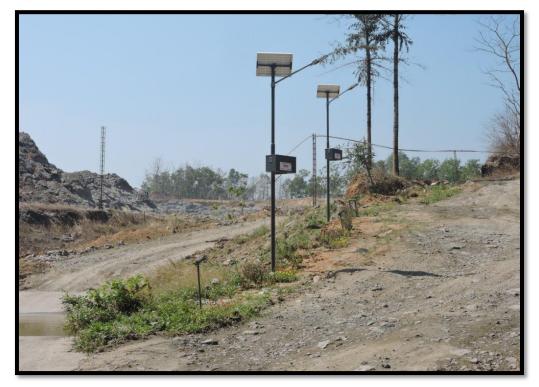

#### Compliance:

The installation of solar can reduce the consumption from conventional sources therefore the project proponent has installed two solar panels in the project site to use maximum renewable energy to reduce electrical consumption from KSEB. The 3 KW panel can generate energy for the operation of office building. Photograph of Solar panels is attached as **Plate No. 1.** The photograph of solar street lights and solar

panel is provided in **Plate No.3**. The purchasing bill of solar street light is given in **Annexure No. 2**.

05 Sprinklers shall be installed and used in the project site to Complied contain dust emissions.