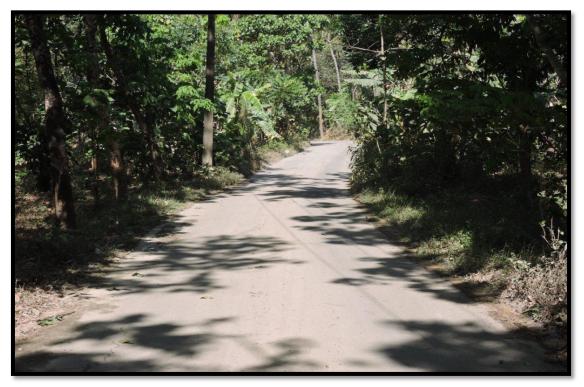

#### Compliance:

To contain dust emissions and for the trouble free transportation of materials, the project has tarred the access road of 450 meter. The project splashes water on the road to arrest the dust production during summer season. The project proponent splashes water on the road to arrest the dust production during summer season. The photograph of tarred road is provided in **Plate No. 8**.