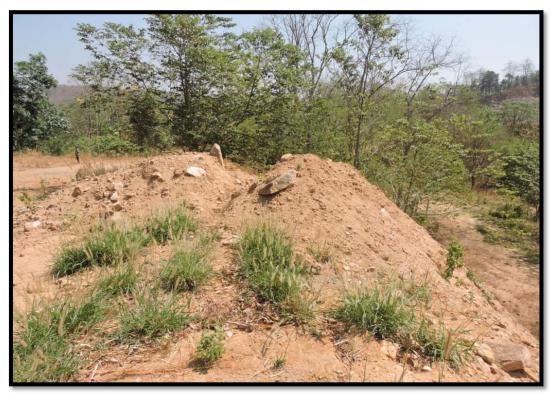

#### Compliance:

The overburden materials are stored within the site at designated place. This is being used to restore the exploited area in future. The photograph of OB is shown in **Plate No.9**.

| 17 | Height of the benches should not exceed 5m and width should | Complied |
|----|-------------------------------------------------------------|----------|
|    | not be less than 5m.                                        |          |