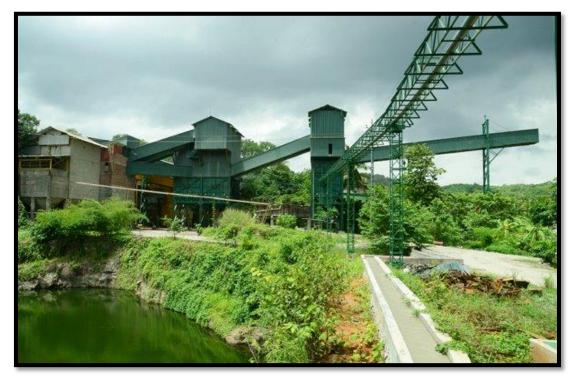

Geographical location of the project site is in 10<sup>0</sup>34'14.55 to 10<sup>0</sup>34'29.6596" Latitude (N) and 76<sup>0</sup>21'40.2541" to 76<sup>0</sup>21'40.2541"(E). The quarry is interlinked with a Crusher / M sand unit located within the complex. The Capacity is 2, 94,000 MTA. There are no litigations against the lease area or applicant in any court of law. Topography is hilly. Highest elevation is 100m MSL and lowest 63m MSL. The approximate daily water demand is 6 KLD and total power requirement is 150 kw.

#### Compliance:

To reduce the impact of sound to the labours in the unit, the project proponent has provided ear plugs. And there is a crusher unit functioning in the project site; the machines of crusher unit are housed with hollow bricks. The photograph of crusher is provided in **Plate No.11**. Vegetation around the mining area will help to reduce noise and air pollution. This helps the noise level kept within prescribed standards. The project proponent is trying to enhance the vegetative cover by planting more tree saplings.