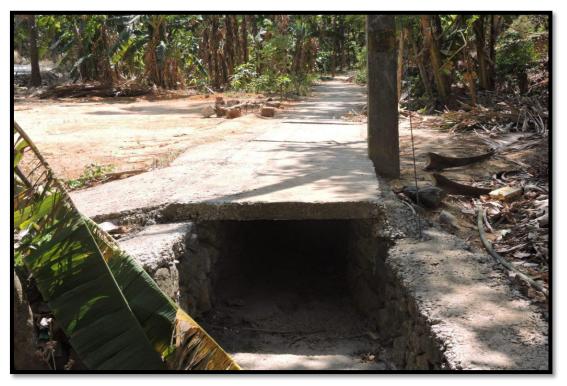

#### Compliance:

As part of effective management of storm water, the project proponent has constructed storm water drains in the lower slopes of the project area. The natural drain in the mining area helps to channelize the storm water to the pond created at mining area. The debris and sediments are being settled down in the bottom of the pond. The clarifiers will be installed soon. The photograph of drain is provided in **Plate No. 13**.