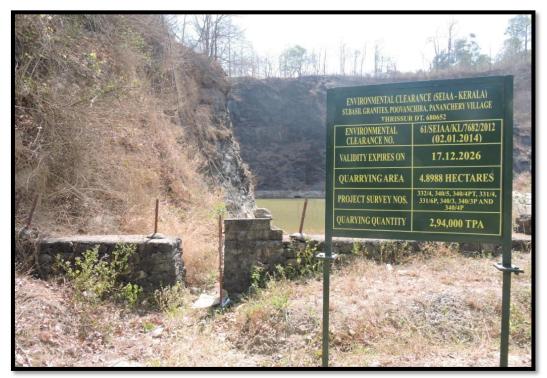

#### Ref :- File No. 61/SEIAA/KL/7682/2012

Sub :- Environment Clearance – Quarry project at Pananchery village and panchayat, Thrissur Taluk, Thrissur District, Kerala. – Compliance Report –Second half – Reg.

**Respected Sir**,

The Quarry (Building stone) project was accorded Environmental Clearance for **4.8988 Ha**. by order No. **61/SEIAA/KL/7682/2012**, dated 02/01/2014 by State Environmental Impact Assessment Authority, Kerala. The compliance report of **Second half** (October 2021 to March 2022) to the specific and general conditions of the Environment Clearance order is enclosed.

Geographical location of the project site is in 10<sup>0</sup>34'14.55 to 10<sup>0</sup>34'29.6596" Latitude (N) and 76<sup>0</sup>21'40.2541" to 76<sup>0</sup>21'40.2541"(E). The quarry is interlinked with a Crusher / M sand unit located within the complex. The Capacity is 2, 94,000 MTA. There are no litigations against the lease area or applicant in any court of law. Topography is hilly. Highest elevation is 100m MSL and lowest 63m MSL. The approximate daily water demand is 6 KLD and total power requirement is 150 kw.