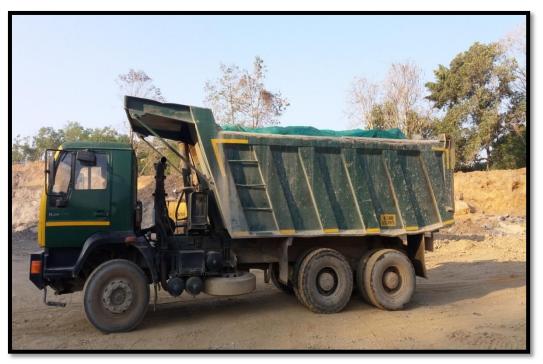

#### Compliance:

To avoid dust emission from the vehicle while transportation of materials the project proponent assure that the trucks are covered before leaving the project site. The photograph of the covered truck is provided as **Plate No.** 14.