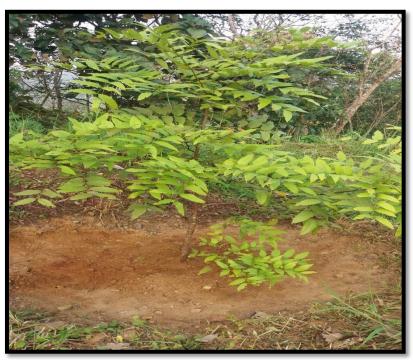

#### Compliance:

Eco restoration is an integral part of mining activity. The eco restoration and the mine closure plan will be done at the own cost of the project proponent as per the approved mining plan. The planted and proposed sapling to be planted in the project site is given below in the **Table No. 3.** The photograph of saplings planted maintained by the project proponent is given in **Plate No.5**.

#### Compliance:

As part of concurrent eco restoration, the project proponent has planted various saplings in the project area as a compensation of loss of trees while clearing the land for mining. The list of tree saplings planted in the project site as part of eco-restoration is provided in **Table No 3**. The photograph of planted trees is given in **Plate No. 5**.