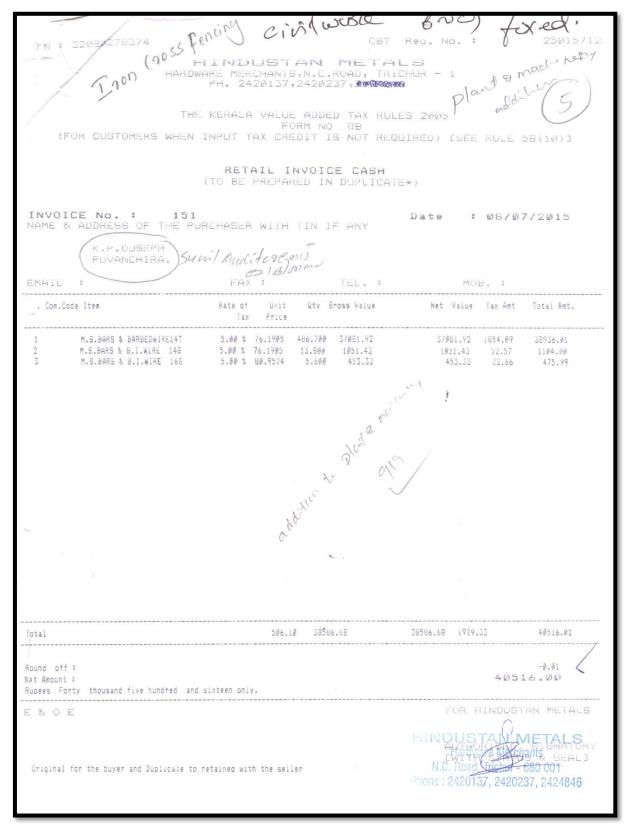

#### Compliance:

To demarcate the lease area, the project proponent has installed fencing with a height of 4 ft. around major part of the project site where Environmental Clearance and lease obtained. All the boundary indicators (boards, stores, markings etc) are being protected. The purchase bill of materials is given in **Annexure No.3.** The photograph of barbed metal wire fencing is provided in **Plate No.6**.