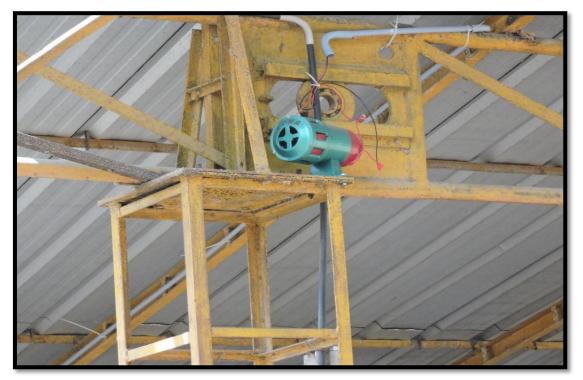

#### Compliance:

The project proponent has installed warning alarms (Siren) in the quarry site. This siren is blown before blasting and after blasting. The blasting timings are displayed in the prominent area by way of caution board. The timing of blasting in the quarry is in between 1.00 pm on all working days. The photograph of the warning alarm is provided at **Plate No. 7**.