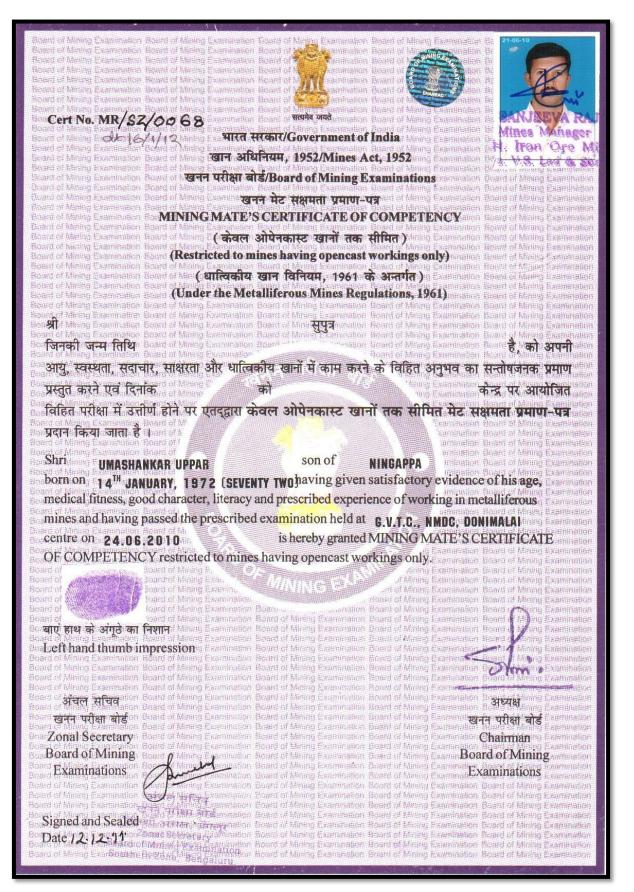

#### Compliance:

The project proponent has appointed a second class manager and mining mate to supervise/control the blasting operations for the exploitation of minor minerals from the project site. **Annexure No. 4** showing the certificate of Licensed Person.

## Certificate of Mining Mate

Certificate of Mining Mate

14 **TTS** 2100 201 क सो रुपय s. 100 AIDN BATE INDIA NON JUDICIAL Ccoolo केरल KERALA AF 739202 I. K.P. Ouseph, Authorized signatory of M/s St. Basil Granites having its correspondence office at Poovanchira P.O., Thrissur District 680652 do hereby That, M/s St. Basil Granites propose to develop a Quarry Project at Survey Nos 332/4, 340/5 340/4pt 331/4 331/6p. 340/3 340/3p. 340/4p Pananchery Village, Pananchery Penchayat, Thrissur Taluk, Thrissur District 3. That, all the conditions stipulated in the Environment Clearance would be scrupulously followed. OUSEPH DEPONENT Verification : Verified that my above statements are true to the best of my knowledge and belief and nothing material has been concealed therein. Place : 4.02.2014 terry by deponent. Date Manonuthy at Man Now 102/2011 TAR O C. Madhawan Advocate & Notary, Thrissu C. MADHAVAN THRISSUR REVENUE 2014 OF