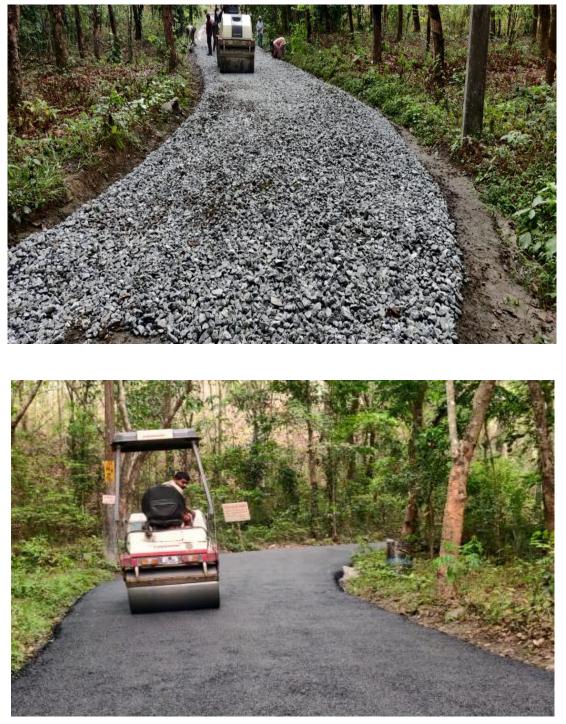

| 15 | Access roads to the quarry shall be tarred to contain dust   | Complied |
|----|--------------------------------------------------------------|----------|
|    | emissions that may arise during transportation of materials. |          |

#### Compliance:

To contain dust emissions and for the trouble free transportation of materials, the project has tarred the access road of 450 meter. The project splashes water on the road to arrest the dust production during summer season. The project proponent splashes water on the road to arrest the dust production during summer season. The photograph of tarred road is provided in **Plate No. 8**.